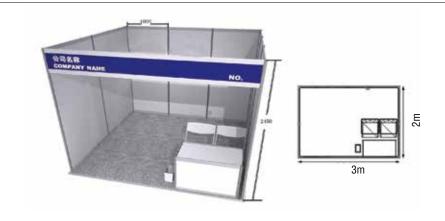

## BOOTH EQUIPMENT (3m x 2m)

Shell scheme package includes:

- Space will be set with white melamine wall panels 3m wide \*3m high\*2m length set in an aluminum framen
- One table
- · Two Chairs
- · One wastebasket
- · Organization name in vinyl lettering on fascia board
- Electricity: 220V, 5A